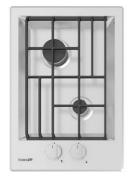

## **Cooker hob FL**

Gas hobs

Code: 7209 032

## **DETAILS**

| Edge/Installation Type | Flat Edge                |
|------------------------|--------------------------|
| Finish                 | Foster brushed           |
| Material               | AISI 304 stainless steel |
| Texture                | Brushed in line          |
| Supply                 | 220-240 √; 50/60 Hz      |
| Dimensions             | 353x513 mm               |
| Base size              | 35cm                     |
| Heating element        | two burners              |
| Built-in hole          | 320x480 mm               |