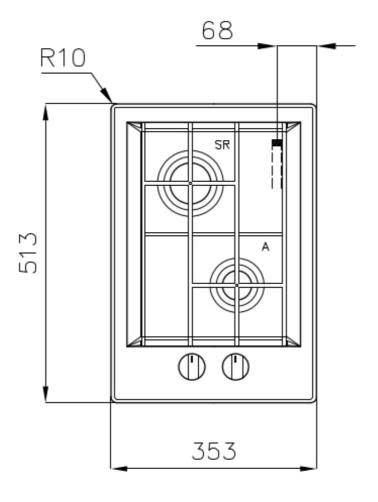

## **DETAILS**

| Edge/Installation Type | Flat Edge                |
|------------------------|--------------------------|
| Finish                 | Foster brushed           |
| Material               | AISI 304 stainless steel |
| Texture                | Brushed in line          |
| Supply                 | 220-240 √; 50/60 Hz      |
| Dimensions             | 353x513 mm               |
| Base size              | 35cm                     |
| Heating element        | two burners              |
| Built-in hole          | 320x480 mm               |