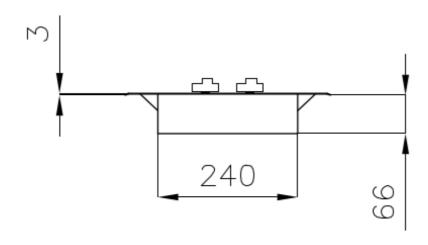

## **DETAILS**

| Edge/Installation Type | Flat Edge                |
|------------------------|--------------------------|
| Finish                 | Foster brushed           |
| Material               | AISI 304 stainless steel |
| Texture                | Brushed in line          |
| Supply                 | 220-240 √; 50/60 Hz      |
| Dimensions             | 353x513 mm               |
| Base size              | 35cm                     |
| Heating element        | two burners              |
| Built-in hole          | 320x480 mm               |